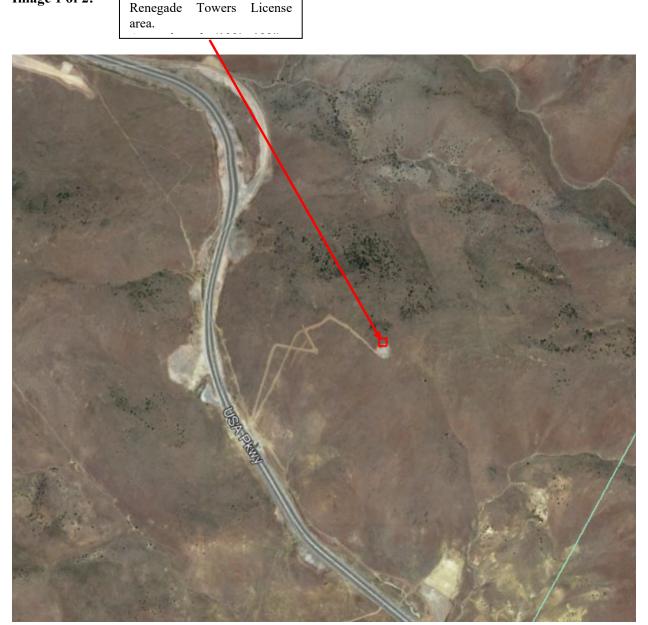

0 feet) in the general location as described/shown in this exhibit. The parties acknowledge that Licensee shall have the right to retain the services of a surveyor and A&E firm to complete a site plan ("Site Plan") specifically showing the licensed area and improvements such as Licensee's tower structure, antennae locations, equipment shelter locations, and cables and utility runs across Licensor's Property.

The Premises and the associated utility connections and access, including easements, ingress, egress, dimensions, and locations as described/shown below and on the Site Plans, are approximate only and may be adjusted or changed by Licensee at the time of construction to reasonably accommodate sound engineering criteria and the physical features of Licensor's Property.

Image 1 of 2:



Image 2 of 2:





### Board of Storey County Commissioners Agenda Action Report

|      | NEVADA                                                                                                                                                                                                                                                                                                                                                                                                                                     |                                       |                                     |        |  |  |  |
|------|------------------------------------------------------------------------------------------------------------------------------------------------------------------------------