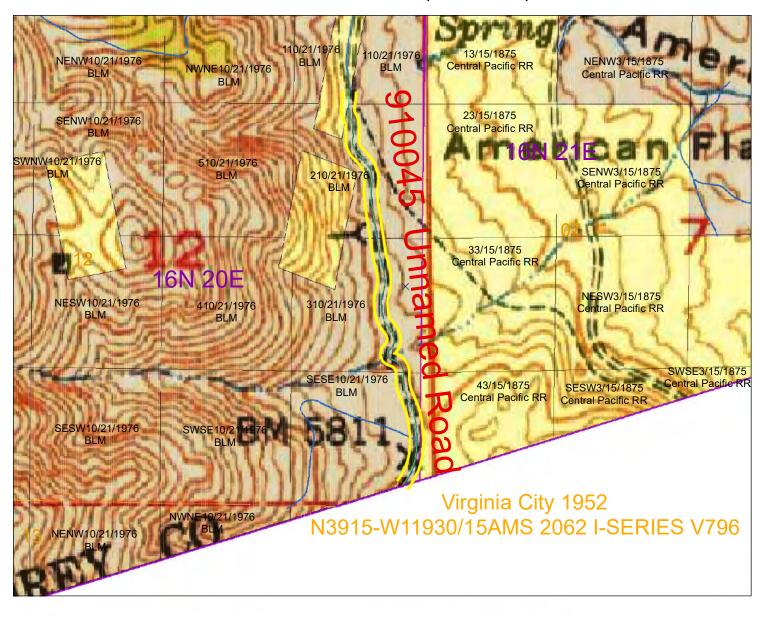

partment of the Interior and segments of the road that traverse land owned by any other person or entity."

# **Locator Map**

Excerpt from current USGS Topographical maps,





Map Source: Central Nevada GIS and Cartography Services, LLC. (CNGIS)

Jerry Elkins 775-761-7777

Data Source: Base Map – USGS Topographical maps, State and Local County Roads – supplied by Storey County's contracted 3<sup>rd</sup> party GIS provider. RS2477 Roads – Digitally collected by CNGIS Subject Road

RS2477 Roads

Road in Process

State and County Roads

SIX MILE CANYON RD

SR 341

SR 342

SR 349

USGS Quadrangle Grid

Legend

Date: 9/17/2020







# **Proof Map**

Excerpt from historic maps: USGS Topographical maps, GLO Survey maps, BLM Surface Management maps, various State and NDOT transportation maps







#### Storey County Board of Highway Commissioners

#### **Agenda Action Report**

|      | EVADO                                                                  |                                |                                            |  |  |  |  |
|------|------------------------------------------------------------------------|--------------------------------|--------------------------------------------|--|--|--|--|
|      |                                                                        | 023 10:00 AM -                 | <b>Estimate of Time Required:</b> 15 min.  |  |  |  |  |
|      | C Meeting                                                              | Diamarian/Dassible Asti        |                                            |  |  |  |  |
| Agen | da item Type: