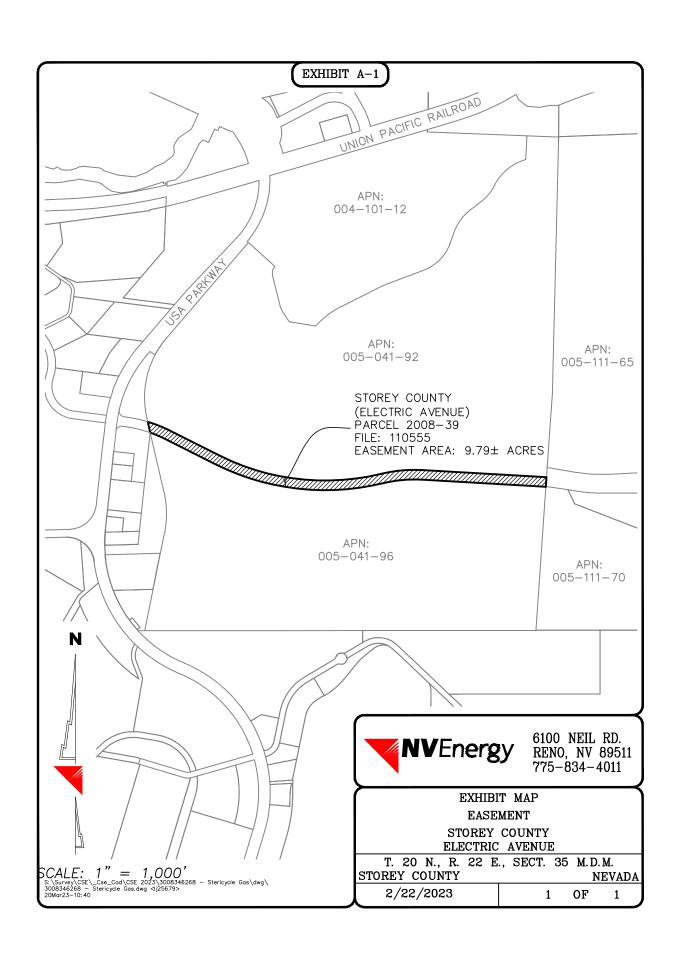

| Notary Public                        |

Location: Electric Avenue East of USA Parkway RW# RW-0106-2023
Proj. #3008346268

Project Name: Utility Extensions GOE\_DESIGN\_OH\_UG



W.O. 3008346268 Storey County Electric Avenue

## EXHIBIT "A" EASEMENT

A portion of the South half of Section 35, Township 20 North, Range 22 East, M.D.M., Storey County, Nevada, more particularly described as:

Parcel 2008-39 of a Dedication Map for EP Minerals, LLC, recorded as File Number 110555 on January 22, 2009, Official Records of Storey County, Nevada, commonly known as Electric Avenue.

Said Easement contains 9.79 acres of land more or less.

See Exhibit "A-1" attached hereto and made a part thereof.

Prepared by Leland Johnson, P.L.S.







## **Board of Storey County Commissioners Agenda Action Report**

Meeting date: 4/4/2023 10:00 AM -

**Estimate of Time Required:** 15 min.

**BOCC Meeting** 

Agenda Item Type: Discussion/Possible Action

- <u>Title:</u> Consideration and possible approval of Resolution No. 23-676 of the Board of Storey County Commissioners extending the declaration of a state of emergency in Storey County due to unforeseen severe weather events causing sudden flooding, avalanche, and mudslide due to snow runoff caused by atmospheric river flows across the county starting March 9, 2023, and the end date extending from April 4, 2023, to such time that the State of Nevada ends its declaration of emergency. The emergency declaration may provide the county access to state and federal funds and other resou