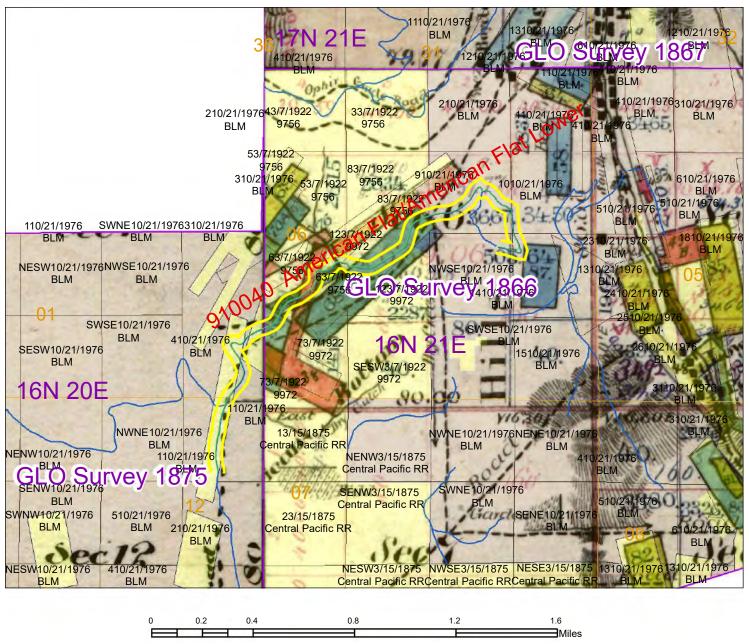

ims or to hunting, fishing, firewood, wildlife viewing, camping, hiking, motor vehicle recreation, mineral exploration or other general outdoor recreation areas, or any combination thereof.

# **Locator Map**

Excerpt from current USGS Topographical maps,





Map Source: Central Nevada GIS and Cartography Services, LLC. (CNGIS)

Jerry Elkins 775-761-7777

Data Source: Base Map – USGS Topographical maps, State and Local County Roads – supplied by Storey County's contracted 3<sup>rd</sup> party GIS provider. RS2477 Roads – Digitally collected by CNGIS

RS2477 Roads – Digitally collected by CNGIS

Date: 9/17/2020



















### **Proof Map**

Excerpt from historic maps: USGS Topographical maps, GLO Survey maps, BLM Surface Management maps, various State and NDOT transportation maps





### **Proof Map**

Excerpt from historic maps: USGS Topographical maps, GLO Survey maps, BLM Surface Management maps, various State and NDOT transportation maps





#### Road Collections that don't overlay the track on the Proof Map

It frequently happens that the course of a road is altered by a washout, foreign obstacle (such as a fallen tree or rock), severe rutting or erosion. In cases like this, via the concept of 'maintenance by use', a go around from the original provable course is established. This is generally a short detour.

Occasionally, a road will start in the same close proximity, perhaps follow the provable track for a distance, and then divert substantially from the provable course. And then end up at the same approximate location served by the provable road.

In case