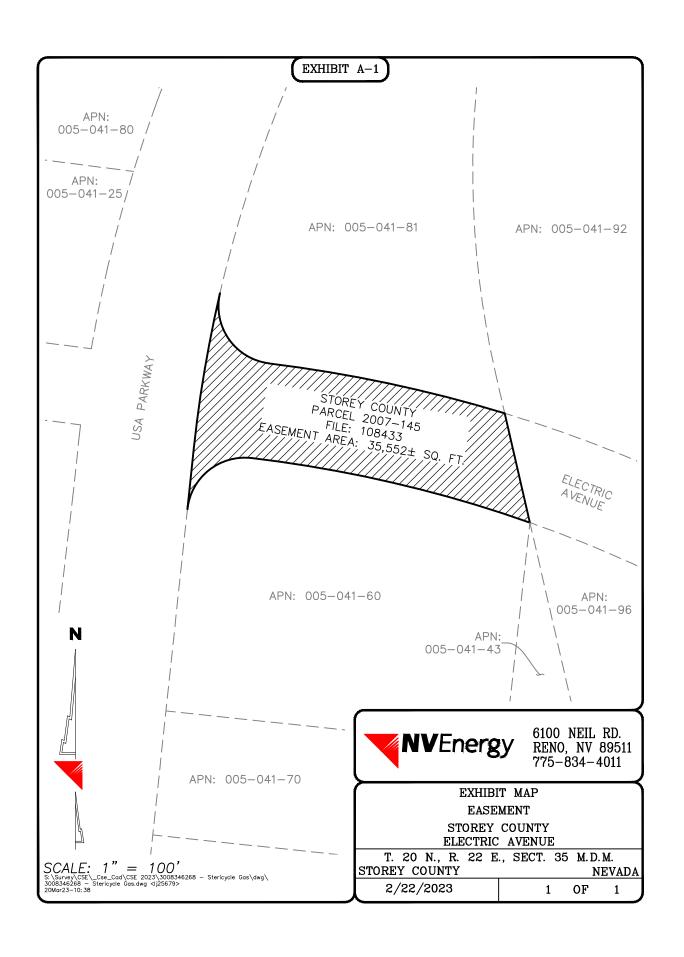

| Notary Public                            |

Location: Electric Avenue RW# RW-0042-2023 Proj. #300834268

Project Name: Utility Extensions GOE\_DESIGN\_OH\_UG



W.O. 3008346268 Storey County Electric Avenue

## EXHIBIT "A" EASEMENT

A portion of the Southwest quarter of Section 35, Township 20 North, Range 22 East, M.D.M., Storey County, Nevada, more particularly described as:

Parcel 2007-145 of a Record of Survey for Tahoe-Reno Industrial Center, recorded as File Number 108433 on February 14, 2008, Official Records of Storey County, Nevada, commonly known as Electric Avenue.

Said Easement contains 35,552 square feet of land more or less.

See Exhibit "A-1" attached hereto and made a part thereof.

Prepared by Leland Johnson, P.L.S.







## **Board of Storey County Commissioners**Agenda Action Report

|      | VEVADA                                                                                                                                                                                                                                                                                                                                                                                                                                        |                                       |                               |  |  |  |  |
|------|------------------------------------------------------------------------------------------------------------------------------------------------------------------------------------------------------