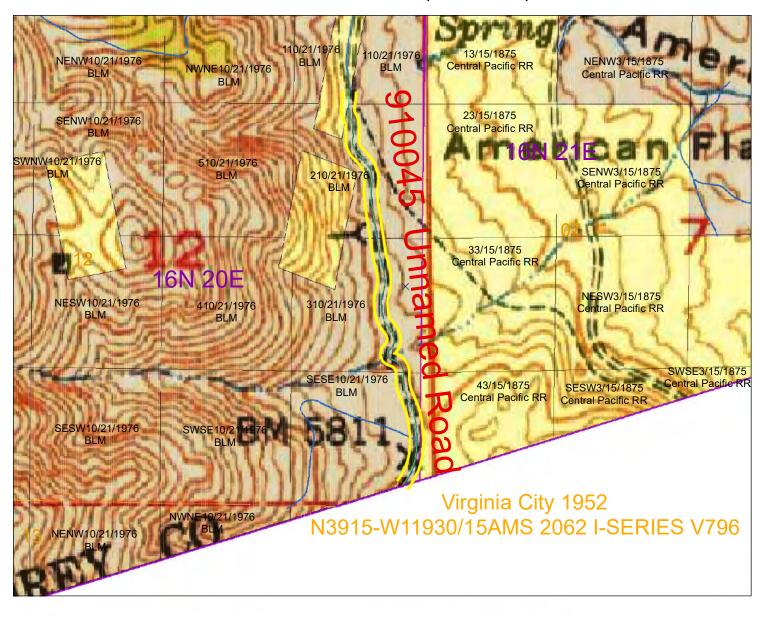

recreation, mineral exploration or other general outdoor recreation areas, or any combination thereof.

### **Locator Map**

Excerpt from current USGS Topographical maps,





Map Source: Central Nevada GIS and Cartography Services, LLC. (CNGIS)

Jerry Elkins 775-761-7777

Data Source: Base Map – USGS Topographical maps, State and Local County Roads – supplied by Storey County's contracted 3<sup>rd</sup> party GIS provider. RS2477 Roads – Digitally collected by CNGIS Subject Road

RS2477 Roads

Road in Process

State and County Roads

SIX MILE CANYON RD

SR 341

SR 342

SR 349

USGS Quadrangle Grid

Legend

Date: 9/17/2020







### **Proof Map**

Excerpt from historic maps: USGS Topographical maps, GLO Survey maps, BLM Surface Management maps, various State and NDOT transportation maps







#### Storey County Board of Highway Commissioners

**Agenda Action Report** 

Meeting date: 4/4/2023 10:00 AM -

**Estimate of Time Required: 5** 

**BOCC Meeting** 

Agenda Item Type: Discussion/Possible Action

- <u>Title:</u> Consideration and possible adoption of Resolution 23-671 which proposes the identification of a road commonly known as County Road Number 910040 (3 segments), Yellowjacket Road/American Flat (Segment 1), American Flat/American Flat Lower (Segment 2), Unnamed Road (Segment 3), pursuant to Nevada revised statutes 403.170 AND 405.191 as a minor county road. The road is located southwest of Gold Hill in the American Flat neighborhood of Storey County on both private and public land managed by the Bureau of Land Management, however only the roadway on public land