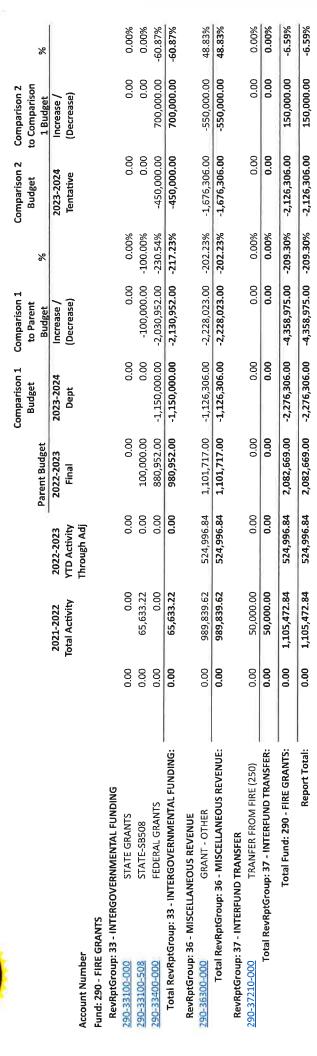

|  |
| 270 - FIRE MUTUAL AID       | -945,635.00              | -945,635.00             | 0,00               | 0.00               | 945,635.00                             |  |
| 280 - FIRE CAPITAL PROJECTS | -3,838,000.00            | -3,838,000.00           | 0.00               | 0.00               | 3,898,000.00                           |  |
| 290 - FIRE GRANTS           | -3,809,306:00            | -3,809,306.00           | 0.00               | 0.00               | 3,809,306.00                           |  |
| Report Surplus (Deficit):   | -13,291,476.80           | -13,291,476.80          | 0.00               | 0.00               | 13,291,476.80                          |  |

## **Grants (Fire)**

# **Budget Comparison Report**

Account Summary

STOREY COUNTY



# **Budget Comparison Report**Account Summary

|                                           |                                                  |       |                |              |               |                       |                     | •        |              |                                           |         |
|-------------------------------------------|--------------------------------------------------|-------|----------------|--------------|---------------|-----------------------|---------------------|----------|--------------|-------------------------------------------|---------|
|                                           |                                                  |       |                |              | Parent Budget | Companson I<br>Budget | to Parent<br>Bud