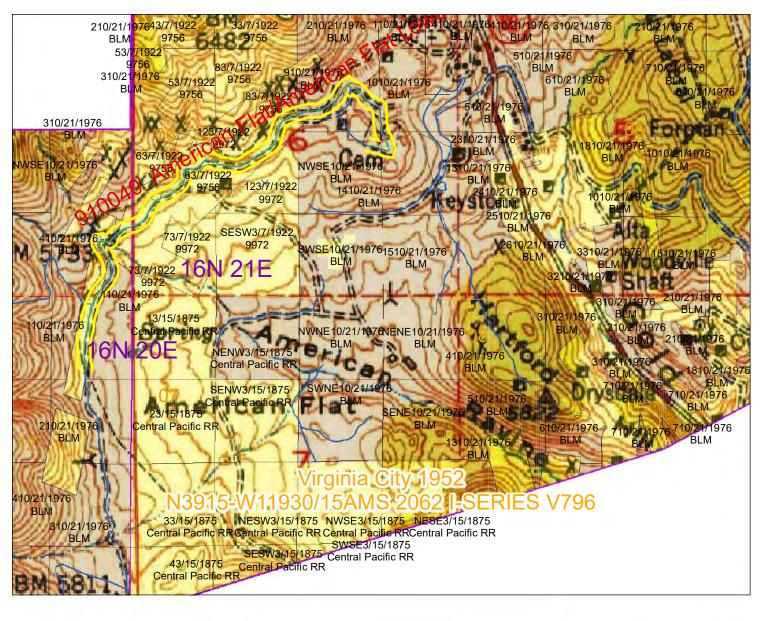

ny other person or entity."

# **Locator Map**

Excerpt from current USGS Topographical maps,





Map Source: Central Nevada GIS and Cartography Services, LLC. (CNGIS)

Jerry Elkins 775-761-7777

Data Source: Base Map – USGS Topographical maps, State and Local County Roads – supplied by Storey County's contracted 3<sup>rd</sup> party GIS provider. RS2477 Roads – Digitally collected by CNGIS

RS2477 Roads – Digitally collected by CNGIS

Date: 9/17/2020



















# **Proof Map**

Excerpt from historic maps: USGS Topographical maps, GLO Survey maps, BLM Surface Management maps, various State and NDOT transportation maps





# **Proof Map**

Excerpt from historic maps: USGS Topographical maps, GLO Survey maps, BLM Surface Management maps, various State and NDOT transportation maps





#### Road Collections that don't overlay the track on the Proof Map

It frequently happens that the course of a road is altered by a washout, foreign obstacle (such as a fallen tree or rock), severe rutting or erosion. In cases like this, via the concept of 'maintenance by use', a go around from the original provable course is established. This is generally a short detour.

Occasionally, a road will start in the same close proximity, perhaps follow the provable track for a distance, and then divert substantially from the provable course. And then end up at the same approximate location served by the provable road.

In cases like this the provable track is no longer in use. But again the concept of 'maintenance by use' clearly evidences that the new track is not a new road. It is in eff