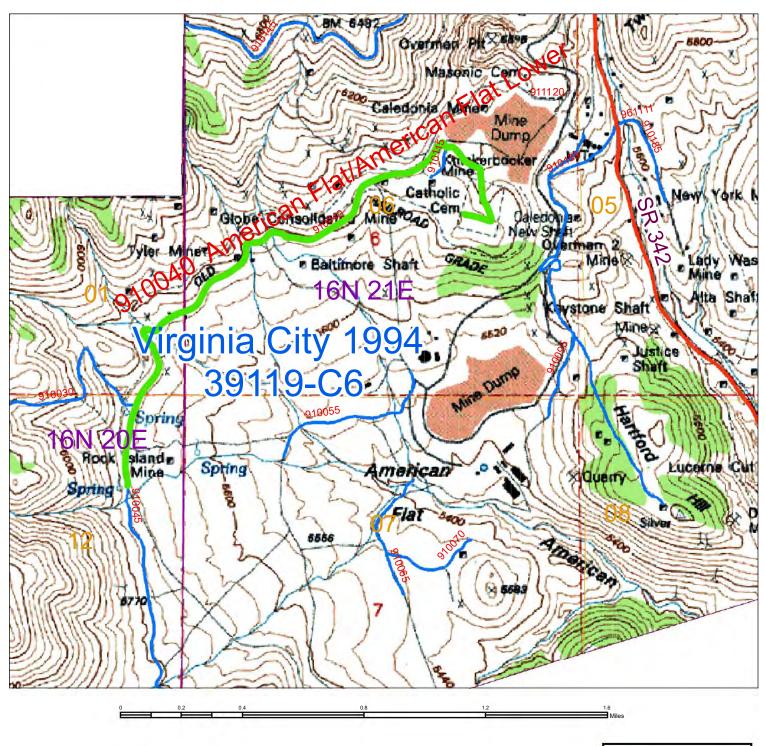

3 StatePlane Nevada West FIPS 2702 Feet in Decimal Degrees The collected centerline report for this road is in a database maintained by the Storey County GIS Outsource Contractor.

This road provides access to other roads, private property, water rights, and mining claims or to hunting, fishing, firewood, wildlife viewing, camping, hiking, motor vehicle recreation, mineral exploration or other general outdoor recreation areas, or any combination thereof.

"The RS 2477 assertion is to the segments of the road that traverse land reserved and managed by the Bureau of Land Management and US Forest Service, United States Department of the Interior and segments of the road that traverse land owned by any other person or entity."

# **Locator Map**

Excerpt from current USGS Topographical maps,





Map Source: Central Nevada GIS and Cartography Services, LLC. (CNGIS)

Jerry Elkins 775-761-7777

Data Source: Base Map – USGS Topographical maps, State and Local County Roads – supplied by Storey County's contracted 3<sup>rd</sup> party GIS provider. RS2477 Roads – Digitally collected by CNGIS

RS2477 Roads – Digitally collected by CNGIS

Date: 9/17/2020



















# **Proof Map**

Excerpt from historic maps: USGS Topographical maps, GLO Survey maps, BLM Surface Management maps, various State and NDOT transportation maps





# **Proof Map**

Excerpt from historic maps: USGS Topographical maps, GLO Survey maps, BLM Surface Management maps, various State and NDOT transportation maps





#### Road Collections that don't overlay the track on the Proof Map

It frequently happens