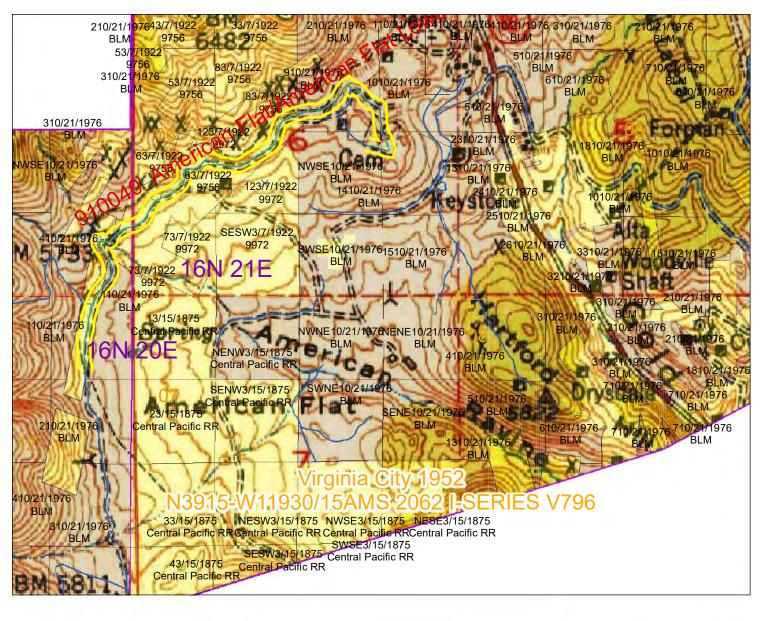

ny combination thereof.

# **Locator Map**

Excerpt from current USGS Topographical maps,





Map Source: Central Nevada GIS and Cartography Services, LLC. (CNGIS)

Jerry Elkins 775-761-7777

Data Source: Base Map – USGS Topographical maps, State and Local County Roads – supplied by Storey County's contracted 3<sup>rd</sup> party GIS provider. RS2477 Roads – Digitally collected by CNGIS

RS2477 Roads – Digitally collected by CNGIS

Date: 9/17/2020



















### **Proof Map**

Excerpt from historic maps: USGS Topographical maps, GLO Survey maps, BLM Surface Management maps, various State and NDOT transportation maps





### **Proof Map**

Excerpt from historic maps: USGS Topographical maps, GLO Survey maps, BLM Surface Management maps, various State and NDOT transportation maps





#### Road Collections that don't overlay the track on the Proof Map

It frequently happens that the course of a road is altered by a washout, foreign obstacle (such as a fallen tree or rock), severe rutting or erosion. In cases like this, via the concept of 'maintenance by use', a go around from the original provable course is established. This is generally a short detour.

Occasionally, a road will start in the same close proximity, perhaps follow the provable track for a distance, and then divert substantially from the provable course. And then end up at the same approximate location served by the provable road.

In cases like this the provable track is no longer in use. But again the concept of 'maintenance by use' clearly evidences that the new track is not a new road. It is in eff