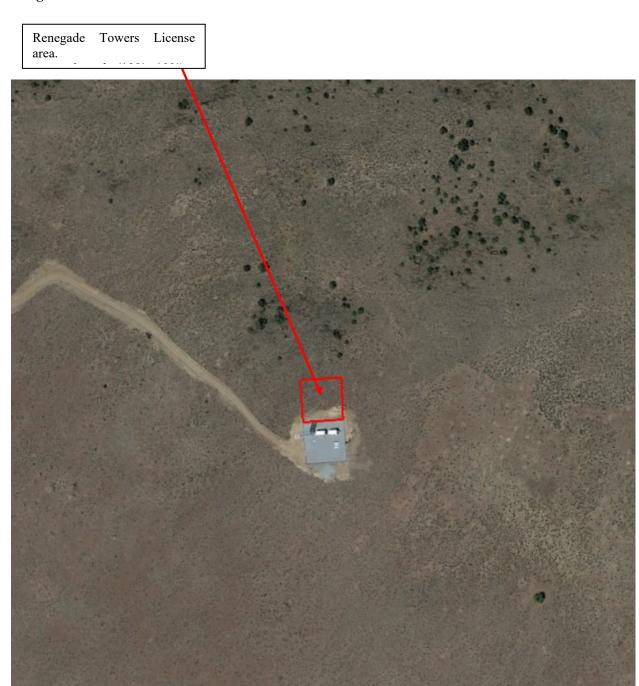

## 15. RECESS TO CONVENE AS THE STOREY COUNTY FIRE PROTECTION DISTRICT BOARD

**16. DISCUSSION/FOR POSSIBLE ACTION:** Consideration and possible approval of a Memorandum of Understanding (MOU) between the Storey County Fire Protection District and Tesla to allow Tesla EMS personnel to provide advanced life support on the property of 1 Electric Avenue in McCarren, Nevada

Fire Chief Jeremy Loncar said this MOU ensures that we align our practices with Tesla and give them early intervention at their company, which is very large, and it allows for quicker intervention.

Public Comment: None

**Motion**: I, Commissioner Mitchell, approve the Memorandum of Understanding (MOU) with the Storey County Fire Protection District and Tesla EMS to allow for advanced life support by Tesla staff at 1 Electric Avenue in TRIC, McCarren, Nevada and approve the Fire Chief to sign. **Seconded by**: Lance Gilman. **Vote:** Motion carried unanimously.