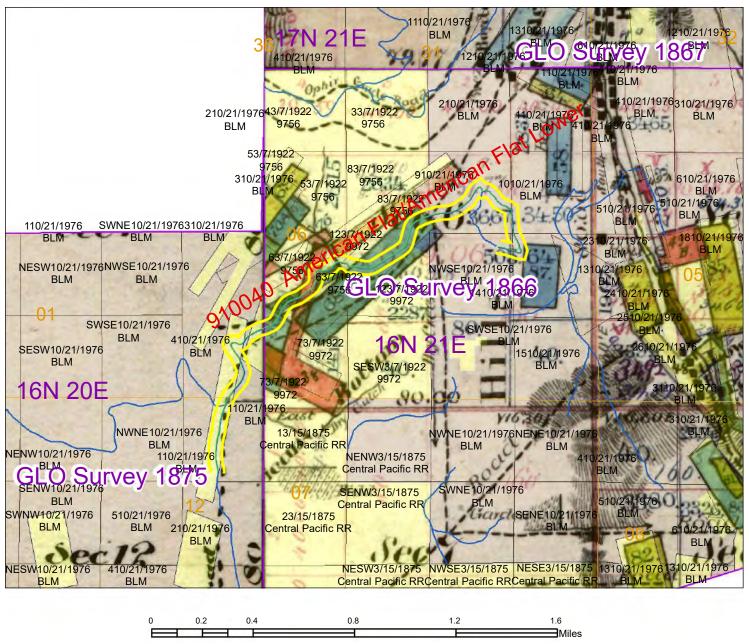

and managed by the Bureau of Land Management and US Forest Service, United States Department of the Interior and segments of the road that traverse land owned by any other person or entity."

# **Locator Map**

Excerpt from current USGS Topographical maps,





Map Source: Central Nevada GIS and Cartography Services, LLC. (CNGIS)

Jerry Elkins 775-761-7777

Data Source: Base Map – USGS Topographical maps, State and Local County Roads – supplied by Storey County's contracted 3<sup>rd</sup> party GIS provider. RS2477 Roads – Digitally collected by CNGIS

RS2477 Roads – Digitally collected by CNGIS

Date: 9/17/2020



















# **Proof Map**

Excerpt from historic maps: USGS Topographical maps, GLO Survey maps, BLM Surface Management maps, various State and NDOT transportation maps





# **Proof Map**

Excerpt from historic maps: USGS Topographical maps, GLO Survey maps, BLM Surface Management maps, various State and NDOT transportation maps





#### Road Collections that don't overlay the track on the Proof Map

It frequently happens that the course of a road is altered by a washout, foreign obstacle (such as a fallen tree or rock), severe rutting or erosion. In cases like this, via the concept of 'maintenance by use', a go around from the original provable course is established. This is generally a short detour.

Occasionally, a road will start in the same close proximity, perhaps follow the provable track for a distance, and then divert substantially from the provable course. And then end up at the same approximate location served by the provable road.

In cases