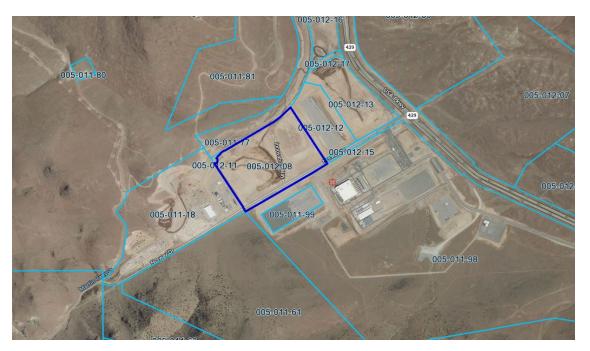

Ec: Community Development Commissioner's Office

Planning Department Comptroller's Office Sheriff's Office

|      | GVAL.                                                                                                                  |                                                                                                                                                                                                                                                                                                    |
|------|------------------------------------------------------------------------------------------------------------------------|----------------------------------------------------------------------------------------------------------------------------------------------------------------------------------------------------------------------------------------------------------------------------------------------------|
| Meet | ing date: 4/2/2024 10:00 AM -                                                                                          | Estimate of Time Required: 15 min                                                                                                                                                                                                                                                                  |
|      | C Meeting                                                                                                              | _                                                                                                                                                                                                                                                                                                  |
| Agen | da Item Type: Discussion/Possible Ac                                                                                   | tion                                                                                                                                                                                                                                                                                               |
| •    | process of subdividing the county-ov<br>occupied by the Virginia City Comm                                             | proval to direct county staff to begin researching the wned land adjacent to Miner's Park which is nunity Center operated by Community Chest, Inc. reginia City, Nevada, and for potential future transfer Community Chest, Inc.                                                                   |
| •    | begin researching the process of subo<br>Park which is occupied by the Virgin<br>Chest, Inc. and located at 175 Carson | sioner), move to approve directing county staff to dividing the county-owned land adjacent to Miner's hia City Community Center operated by Community a Street, Virginia City, Nevada, and for potential property to the Community Chest, Inc.                                                     |
| •    | Prepared by: Lara Mather                                                                                               |                                                                                                                                                                                                                                                                                                    |
|      | <u>Department:</u> Business Developmen                                                                                 | <u>Contact Number:</u> 17758470986                                                                                                                                                                                                                                                                 |
| •    | lease the property under the Community This lot is part of the Miner's Park purchased unforeseen consequences for      | hest entered into an agreement with Storey County to<br>nity Chest's Library located at 175 Carson Street.<br>roperty and owned by Storey County. The agreemen<br>the Community Chest of owning the building, but<br>tion has restricted certain private foundation<br>ald be eligible to receive. |
| •    | Supporting Materials: No Attachm                                                                                       | ents                                                                                                                                                                                                                                                                                               |
| •    | Fiscal Impact:                                                                                                         |                                                                                                                                                                                                                                                                                                    |
| •    | <b>Legal review required:</b> False                                                                                    |                                                                                                                                                                                                                                                                                                    |
| •    | Reviewed by:                                                                                                           |                                                                                                                                                                                                                                                                                                    |
|      | Department Head                                                                                                        | Department Name:                                                                                                                                                                                                                                                                                   |
|      | County Manager                                                                                                         | Other Agency Review:                                                                                                                                                                                                                                                                               |