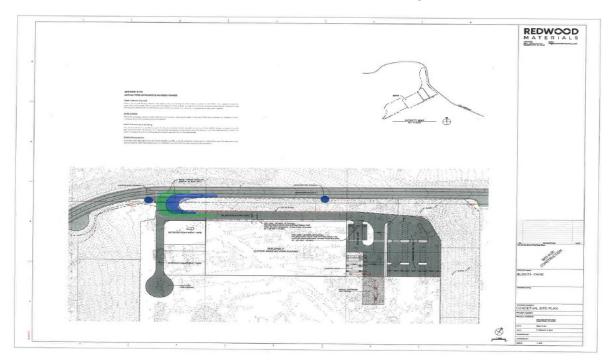

n</u>. The project is located at 875 Innovation Way, within the Tahoe Reno Industrial Center, McCarran, Storey County, Nevada. The additional height will be for a new building on the vacant parcel.



Vicinity Map



#### **Location Map**

C. Proposed Project. The proposed project consists of a new building on a vacant parcel adjacent to the Redwood Materials site. The new building will be used for manufacturing associated with battery recycling. As stated in the application, "The nature of the manufacturing process and equipment required for this product necessitates an unusually tall (3) story building." The overall building height is anticipated to reach 105-feet. This Special Use Permit requests additional height up to a maximum of 115-feet to allow for a buffer for the final design.



**D.** <u>Height.</u> The proposed project is located within the I2 Heavy Industrial zoning within the Tahoe Reno Industrial Center. The 1999 Storey County Zoning Code is applicable to the property per the Storey County and Tahoe Reno Industrial Center Development Agreement. The maximum height allowed for the I2 zoning district is 75-feet. A Special Use Permit can allow for additional height.

The applicant has anticipated the maximum height of the proposed building to be 105 feet. This Special Use Permit requests a total height of 115 feet to allow for a buffer for when final design of the structure is completed.

The Federal Aviation Administration (FAA) may require that structures in close proximity to an aviation flightpath or height in excess of 200 feet be marked, typically with ma