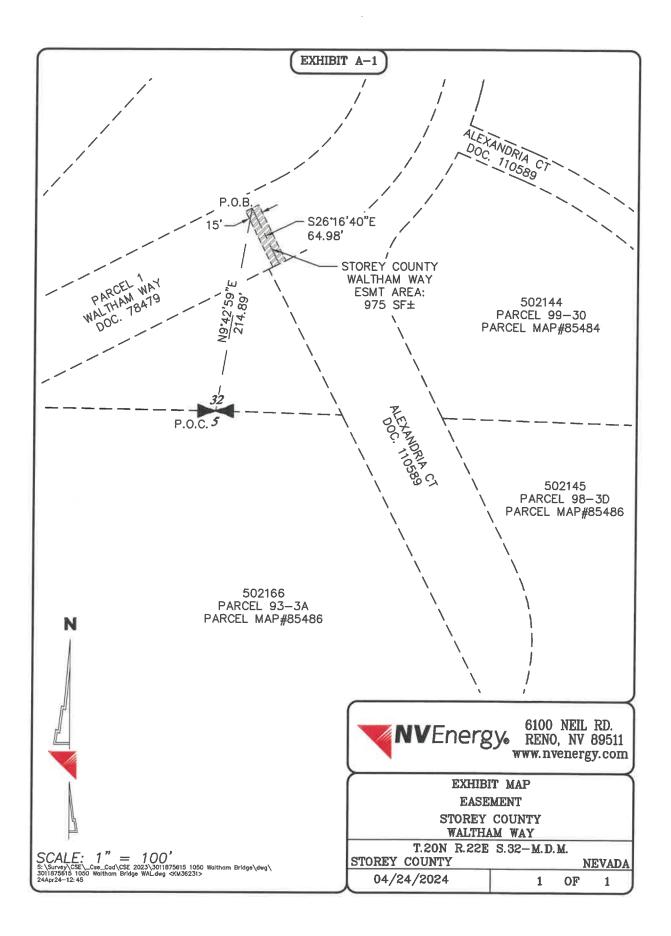

4 on June 29, 1999, Official Records of Storey County, Nevada;

THENCE North 9°42'59" East, 214.89 feet to the POINT OF BEGINNING;

THENCE South 26°16'40" East, 64.98 feet to the South line of said Parcel 1 and the TERMINUS OF THIS DESCRIPTION.

Said Easement contains 975 square feet of land more or less.

The sidelines of said easement are to be extended or truncated to terminate on the south boundary line of the Grantor.

See Exhibit "A-1" attached hereto and made a part thereof. The Basis of Bearings for this Exhibit is based on said Parcel Map 85484. Prepared by Kenneth J. Mandryk, PLS Lof 1

1 of 1

P.O. BOX 98910, LAS VEGAS, NEVADA 89151-0001 6226 WEST SAHARA AVENUE, LAS VEGAS, NEVADA 89146 P.O. BOX 10100, RENO, NEVADA 89520-0024 6100 NEIL ROAD, RENO, NEVADA 89511 **nvenergy.com** 





W.O. 3011875615 Storey County Alexandria Ct

# <u>EXHIBIT "A"</u> <u>EASEMENT</u>

A portion of the Southeast Quarter of Section 32 Township 20 North, Range 22 East, M.D.M., and a portion of the Northeast Quarter of Section 5, Township 19 North, Range 22 East, M.D.M., Storey County, Nevada; situated within Parcel of land described in a Quitclaim Deed of Dedication recorded as File Number 110589 on January 26, 2009, Official Records of Storey County, Nevada;

An easement, 15 feet in width, lying 7.5 feet on each side of the following described centerline:

COMMENCING at the South Quarter Corner of said Section 32 described on Parcel Map for TRI CENTER, LLC, a Nevada Limited Liability Company recorded as File Number 85484 on June 29, 1999, Official Records of Storey County, Nevada;

THEN