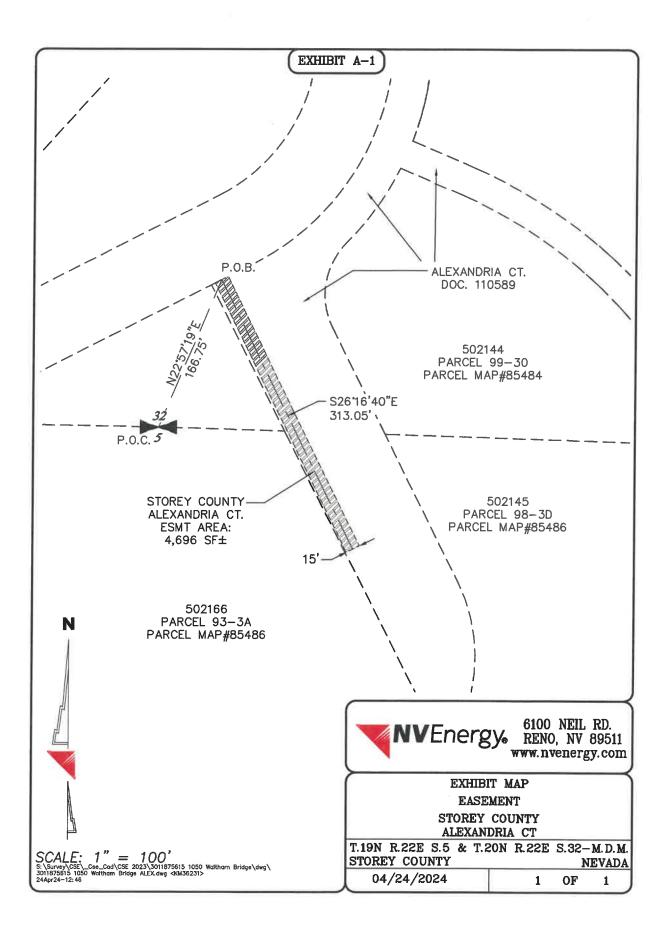

Official Records of Storey County, Nevada;

THENCE North 22°57'19" East, 166.75 feet to northwesternly boundary line of said parcel and the POINT OF BEGINNING;

THENCE South 26°16'40" East, 313.05 feet to the TERMINUS OF THIS DESCRIPTION.

Said Easement contains 4,696 square feet of land more or less.

The sidelines of said easement are to be extended or truncated as to terminate on the northwesternly boundary line of the Grantor.

See Exhibit "A-1" attached hereto and made a part thereof

The Basis of Bearings for this Exhibit is based on said Parcel Map 85484.

Prepared by Kenneth J. Mandryk, PLS



1 of 1

P.O. BOX 98910, LAS VEGAS, NEVADA 89151-0001 6226 WEST SAHARA AVENUE, LAS VEGAS, NEVADA 89146 P.O. BOX 10100, RENO, NEVADA 89520-0024 6100 NEIL ROAD, RENO, NEVADA 89511 nvenergy.com





## **Board of Storey County Commissioners** Agenda Action Report

| Meeting date: 5/7/2024 10:00 AM -            | Estimate of Time Required: 30 min. |
|----------------------------------------------|------------------------------------|
| BOCC Meeting                                 |                                    |
| Agenda Item Type: Discussion/Possible Action | on                                 |

- <u>**Title:**</u> Consideration and possible approval of Interlocal Agreement Between Storey County and Storey County Fire Protection District for the partial-grant-funded construction of and for the Fire District's purchase of Fire Station 71 located at 145 North C Street (APNs 001.094.03 and 001.094.02), Virginia City, Nevada.
- <u>Recommended motion:</u> I (commissioner) motion