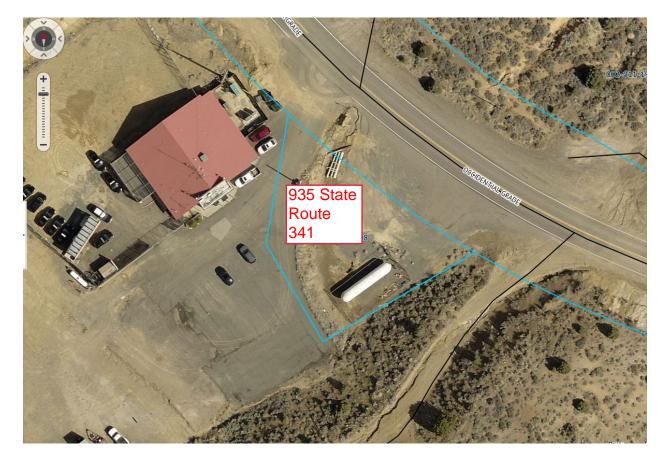

# **Board of Storey County Commissioners** Agenda Action Report

| Meeting date: 5/7/2024 10:00 AM -            | Estimate of Time Required: 1 min          |
|----------------------------------------------|-------------------------------------------|
| BOCC Meeting                                 |                                           |
| Agenda Item Type: Discussion/Possible Action | on la |